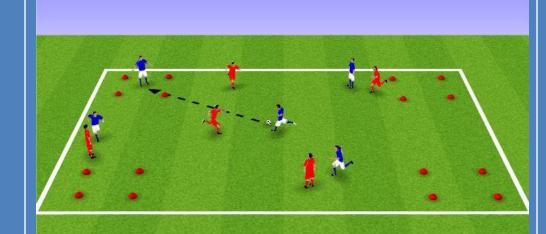

### **RULES**

- Box made out of cones in each corner
- Players must pass into any corner box and team mate must control
- Progress by making passes only count if they are controlled in the air inside box

## **POINTS**

- Create space
- Communicate
- Quality passes
- Look for players in box
- Decide early what surface going to control with