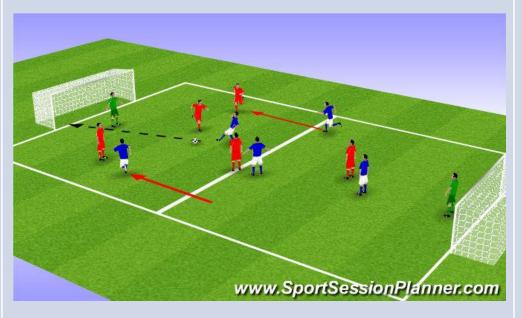

## **RULES**

- 6v6 with goalkeepers
- Make field bigger so can create air balls

## **POINTS**

- Create spaces
- Create angles
- Look for longer passes
- Communicate
- Hit target
- Know where team mates are