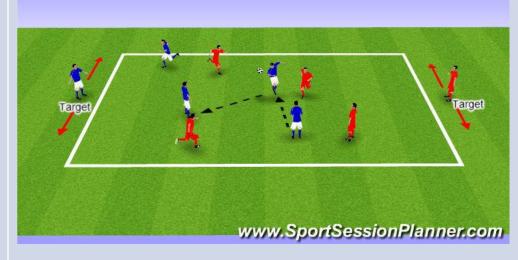

## <u>RULES</u>

- Play 4v4 with targets on the end
- Sequence must go, throw, head, catch
- To score must be a header to the target
- Defenders can not go across the end line

## **POINTS**

- Quality passes
- Get body in position
- Movement off the ball
- Know where team mates are
- communication